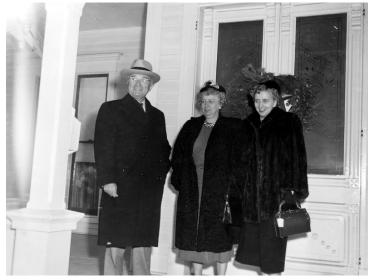

## Truman family at home for Christmas, 1949

## **Description**

President Harry S. Truman, Bess Truman, and Margaret Truman on the front steps of their home at 219 N. Delaware sometime between December 23-28, 1949.

**People Pictured** Truman, Bess Wallace, 1885-1982 Truman, Harry S., 1884-1972 Truman, Margaret (Mary Margaret), 1924-2008

Rights Public Domain - This item is in the public domain and can be used freely without further permission.