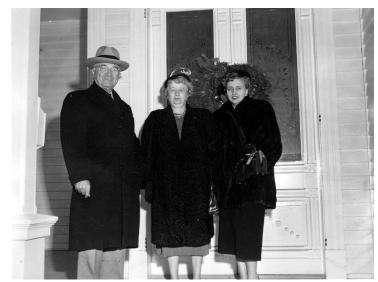

## **Description**

President Harry S. Truman, Bess Truman, and Margaret Truman on the front steps of their home at 219 N. Delaware sometime between December 23-28, 1949.