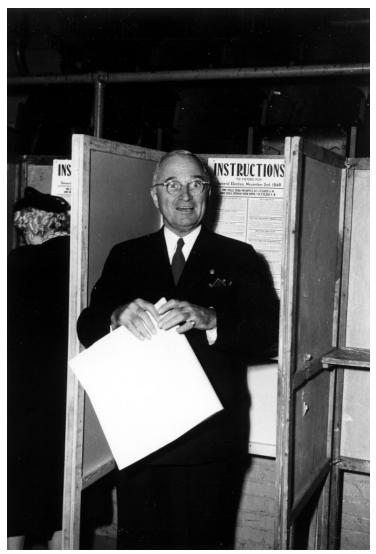

## **President Truman voting**

## **Description**

President Harry S. Truman exiting a voting booth during the 1948 election in Independence, Missouri.

## Date(s)

November 2, 1948

**Accession Number** 60-409-20

5x7 inches (13x18 cm) Black & White

**Keywords** Presidents Presidential campaign, 1948 Presidential candidates Presidential elections Presidential personal matters