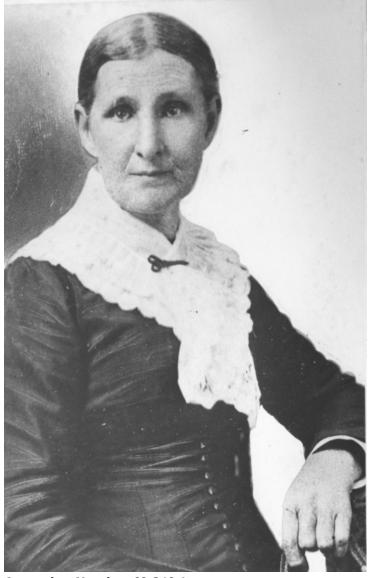

## **Portrait of Harriet Louisa Gregg Young**

## **Description**

President Harry S. Truman's maternal grandmother Harriet Louisa Gregg Young, daughter of David Gregg. Donor: Kansas City Star. See 84-40 for better copy of same photograph.

## Date(s)

ca. 1870

**Accession Number** 62-348-1

2x3 inches Black & White

**Keywords** Presidential family

HST Keywords Truman - Relatives - Young Family - Young, Harriet Louisa Gregg

People Pictured Young, Harriet Louisa, 1818-1909