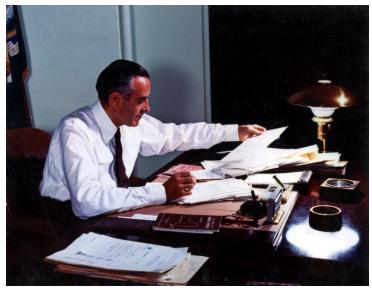

## Description

Special Assistant to President Truman (1950-51) Averell Harriman at his desk working. Transferred from the Museum collection.

Date(s)

ca. 1950

Accession Number 85-67

8x10 inches (21x26 cm) Color