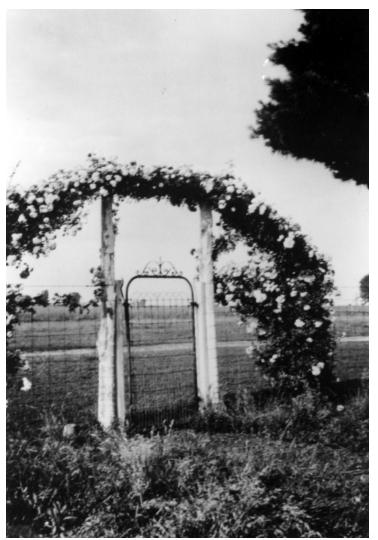

## **Rose arbor on the Grandview farm**

## Description

Photograph of the rose arbor on the Grandview farm. This arbor is by a gate and looks out over a field. Lent to the Truman Library to be copied by Mr. Dennis Flanery, of the Grandview Farm Foundation. Mr. Flanery received these photos from Ms. Dottie Hicks.