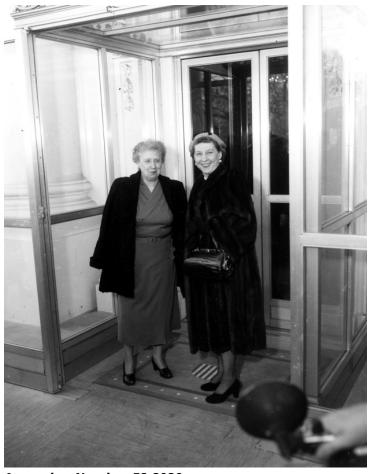

## **Description**

Visit between Mrs. Mamie Eisenhower (right) and First Lady Bess W. Truman (left) at the White House.

## Date(s)

December 1, 1952

**Accession Number** 73-3938

8x10 inches (21x26 cm) Black & White

**Keywords** First ladies

**HST Keywords** Truman - Bess - Individuals [with] - Eisenhower, Mrs. Dwight D. (Mamie); Eisenhower, Mrs. Dwight D.(Mamie)