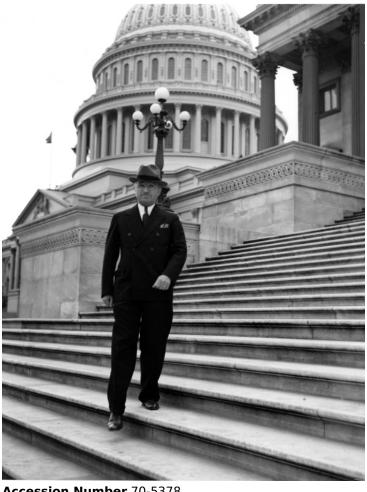

## Senator Harry S. Truman on Capitol **Steps**

## **Description**

Senator Harry S. Truman on the steps of the Capitol Building. Same as 77-18.

## Date(s)

ca. 1940

**Accession Number** 70-5378

8x10 inches (21x26 cm) Black & White

**Keywords** Historic buildings Legislators **Public buildings** 

**HST Keywords** Truman - Senator - Truman Portraits

People Pictured Truman, Harry S., 1884-1972