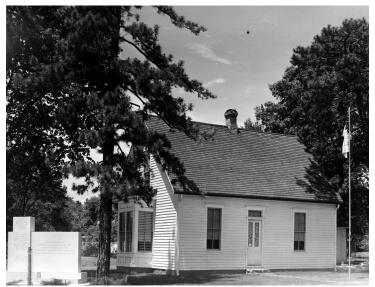

## Description

Birthplace of Harry S. Truman in Lamar, Missouri, with the monument in the foreground. From: Missouri Park Board.