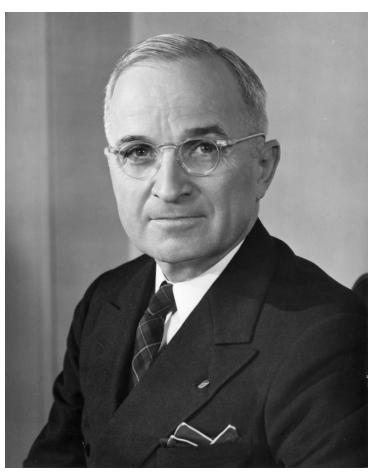

## **Portrait of Harry S. Truman**

**Accession Number 58-486** 

8x10 inches (21x26 cm) Black & White

**Keywords** Portraits Presidents

**HST Keywords** Truman - Portraits - Official

People Pictured Truman, Harry S., 1884-1972

## **Description**

Portrait of President Harry S. Truman, which was used as the official campaign photo for the 1948 campaign. A favorite of the President.