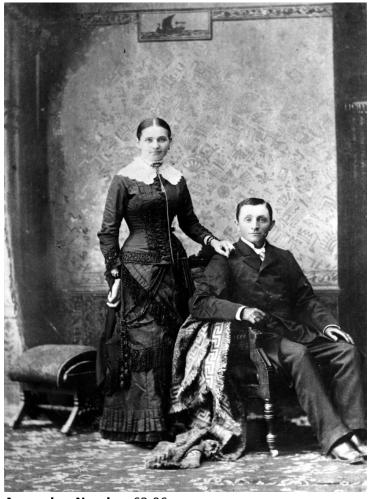

## Wedding photograph of Harry Truman's parents

## **Description**

Marth Ellen Young Truman and John Anderson Truman, wedding photo. From the Estate of Mary Jane Truman.

## Date(s)

December 28, 1881

**Accession Number** 62-96

8x6 inches Black & White

**Keywords** Parents Presidential family Weddings

HST Keywords Truman - Family - Father - John A.; Truman - Family - Mother - 1881

People Pictured Truman, John Anderson, 1851-1914 Truman, Martha Ellen, 1852-1947

Rights Public Domain - This item is in the public domain and can be used freely without further permission.

Note: If you use this image, rights assessment and attribution are your responsibility.