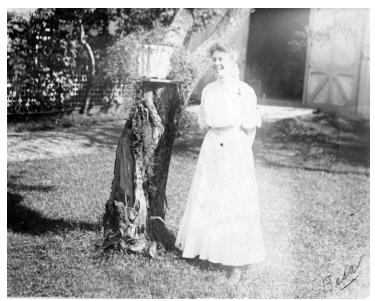

## Young Bess Wallace Beside a Tree

## Description

Bess Wallace in the back yard of her family's home, 219 North Delaware St., Independence, Missouri. From a series of photos taken near and around the home of Joseph Tilford Noland, 216 N. Delaware, Independence, Missouri.