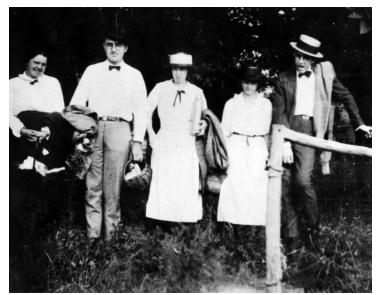

## Description

Left to right: May (Mrs. George) Wallace, Harry S. Truman, Bess Wallace, Natalie (Mrs. Frank) Wallace, and Mr. Frank Wallace posing for a photograph during a picnic. Donated by Mrs. George Wallace, 1975. Date(s)

ca. 1915

Accession Number 76-548

8x10 inches (21x26 cm) Black & White

Keywords Friends and associates

HST Keywords Truman - Childhood - Youth; Truman - Bess - Childhood - Youth; Truman - Relatives - Wallace, Mrs. George; Truman - Relatives - Wallace, Mrs. Frank; Truman - Relatives - Wallace, Frank

People Pictured Truman, Bess Wallace, 1885-1982 Truman, Harry S., 1884-1972 Wallace, Frank Gates, 1887-1960 Wallace, May (Mary Frances), 1894- Wallace, Natalie Ott, 1891-1960

Rights Public Domain - This item is in the public domain and can be used freely without further permission.