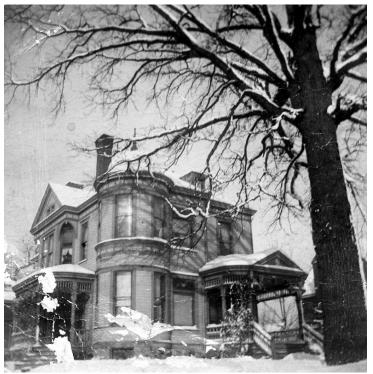

### Description

The house at 608 N. Delaware, one of Bess Wallace's former residences, taken during the winter of 1897. There is snow on the house. From the Truman home.

#### **Date(s)** 1897