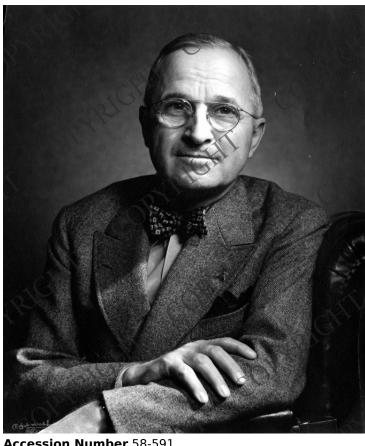

## **Portrait of Senator Truman**

## **Description**

Portrait of Senator Harry S. Truman. Same as 66-1632.

Date(s) April 21, 1944

**Accession Number** 58-591

10x11.5 inches Black & White

**Keywords** Legislators **Portraits** 

HST Keywords Truman - Portraits - Miscellaneous Photographers - Karsh, Yousuf

People Pictured Truman, Harry S., 1884-1972

Rights Copyrighted - This item is copyrighted and cannot be published, reproduced, or otherwise used without the explicit permission of the copyright holder.