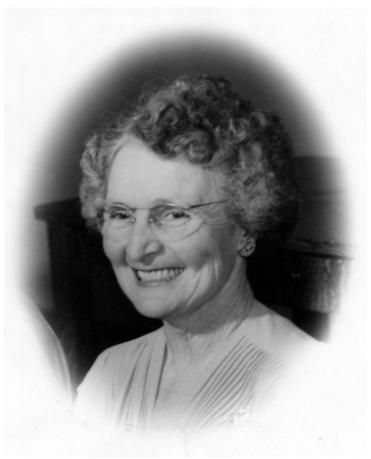

## Portrait photograph of Mary Jane Truman

## **Description**

Portrait photograph of Mary Jane Truman, sister of President Harry S. Truman. Photo is an enlargement of 78-101. Taken at an Eastern Star dinner.

## Date(s)

ca. 1950

**Accession Number** 78-100

8x10 inches (21x26 cm) Black & White

**Keywords** Portraits Presidential family

HST Keywords Truman - Family - Sister - No Date

People Pictured Truman, Mary Jane, 1889-1978