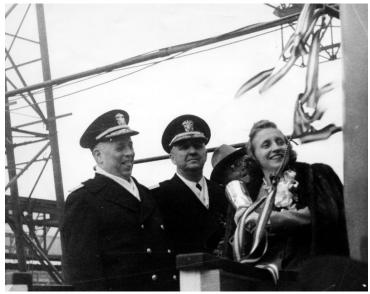

## **Description**

Margaret Truman (right) just before breaking the champagne bottle against the USS Missouri during the christening ceremonies.

Date(s)

January 29, 1944

8x10 inches (21x26 cm) Black & White