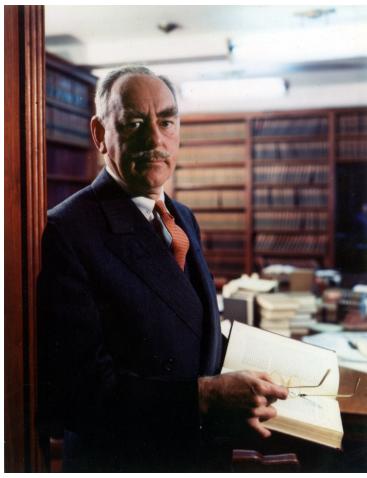

## **Portrait of Dean Acheson**

## **Description**

Portrait of Dean Acheson, from a series of color portraits of Truman cabinet members. Transferred from museum collection.

## Date(s)

ca. 1950

**Accession Number** 85-63

8x10 inches (21x26 cm) Color

Keywords Cabinet officers Portraits Presidential advisors

HST Keywords Acheson, Dean - Portraits - Busts

People Pictured Acheson, Dean, 1893-1971