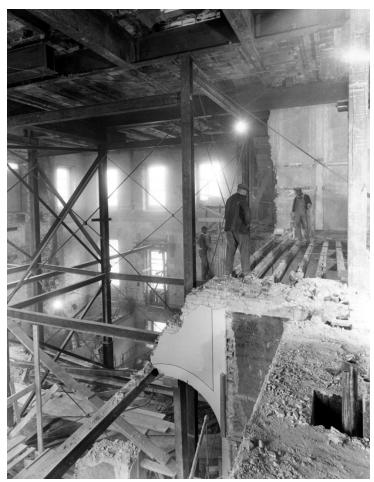

## Description

View from Bedroom No. 13 to the southeast corner of the White House. The arch of the main stairway and wooden joist of the second floor corridor are seen on the right of the photograph.

Date(s) April 20, 1950