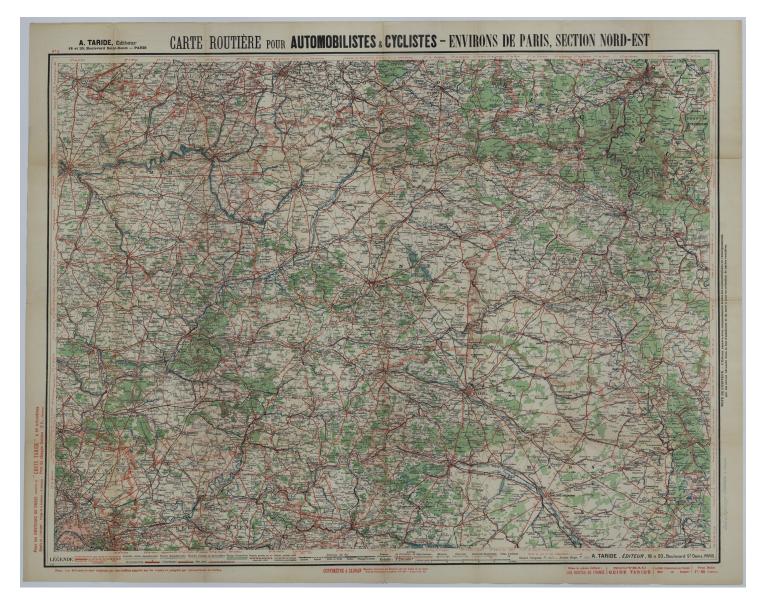

# Accession Number M1926 Description

A French map titled "Carte Routiere pour Automobilistes & Cyclistes--Environs de Paris, Section Nord-Est." The map, numbered 3 in a series, shows roads, railways, rivers, canals, and other transportation routes in France, Belgium, and Luxembourg. Donated by L.M. Ashlock.

## Date(s)

Cartographer A. Taride. Keywords World War, 1914-1918 Photo Color Color Physical Size 36 X 28 inches

## **Related Collection (Plain)**

Thirty-Fifth Division Association Records **Restrictions** Unrestricted **Scale** 1:250,000 **TIF Identifier** M1926.tif